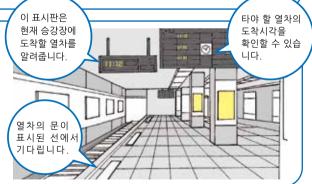

### 타야 할 열차의 승강장을 확인 후 탑승합니다.

열차 안내판 등을 참고로 하여 탑승하고자 하는 열차의 승강장 번호와 탑승위치를 확 인합니다. 승강장에서는 한줄로 줄을 서서 기다리고 열차가 도착한 후에는 내리는 사 람을 모두 기다린 뒤 차례대로 탑승합니다

### 환승 시 참고하기: 역 이름

거리상으로는 멀리 떨어져있는 경우가 있습니다. 또한 전혀 다른 이름 의 역이라도 걸어갈 수 있는 가까운 거리 인 경우도 있습니다.