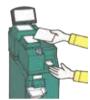

### ○ IC 카드 구입방법 (ICOCA의 경우)

- 1. 한국어 버튼을 눌러 화면에 한국어가 나오도록 설정한다. (혹은 영어)
- 2. ICOCA 구입을 터치한다.
- 3. 2,000엔을 현금으로 투입한다. 500엔은 보증금이고, 1,500엔이 충전된다.
  - \*보증금 500엔은 카드 반납 시 환불됩니다.

### IC 카드 충전방법 (기기 이용)

- 1. 기기의 오른쪽 위에 위치한 카드 투입구에 카드를 꽂습니다.
- 2. 화면에 표시된 금액 중 추가하고 싶은 금액을 선택합니다.
- 3. 추가를 원하는 금액을 현금으로 투입합니다.
- 4. 충전이 완료된 카드를 회수합니다.

기기마다 사용법이 다를 수 있습니다. 문제 발생 시 역무원에게 문의하세요.