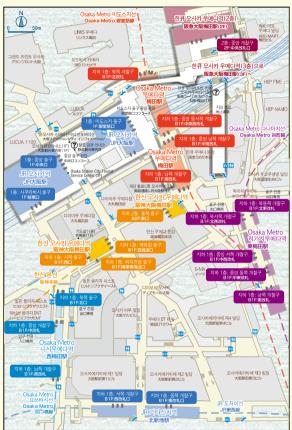

### 환승 시 참고하기: 역 이름

거리상으로는 멀리 떨어져있는 경우가 있습니다. 또한 전혀 다른 이름 의 역이라도 걸어갈 수 있는 가까운 거리 인 경우도 있습니다.

### 열차로 환승 오사카 역 ◆ 신오사카 역 고베 역 산노미야 역

### 열차의 종류

일본의 열차는 열차 회사에 따라 다른 이름을 가지고 있습니다. 특급, 쾌속, 급행 등이 있으며 같은 방향으로 가더라도 다른 역 에 멈출 수 있습니다. 일부 특급열차는 기본 운임 외에 추가 요금이 발생합니다. 열차 구분이 어려우시면 역무원 에게 문의해주세요.

### 간사이 열차 환승 가이드 (지하층 지도)

### 오사카

오사카 메트로: 우메다, 니시우메다, 히가시우메다역 한신: 오사카우메다역 / 한큐: 오사카우메다역 JR서일본: 오사카역, 기타신치역, 환승안내도

오사카 메트로: 난바역 / 킨테츠·한신: 오사카난바역 난카이: 난바역 / JR서일본: JR난바역. 환승안내도