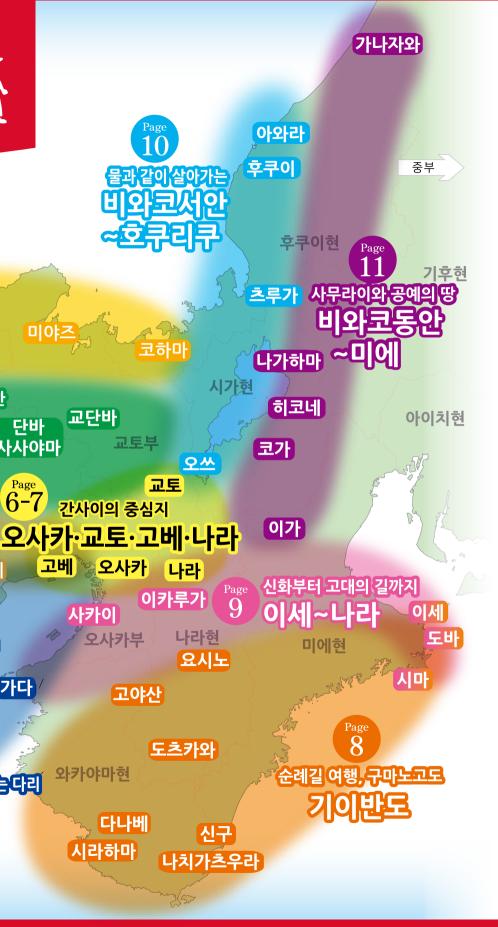

### 신화에서 고대까지

오랜 역사를 느낄 수 있는 여행

신도의 최고봉, 이세신궁이 있는 이세에서 옛 사찰불각이 남아있는 나라까지. 일본의 주춧돌이 세워진 이 곳에서 신화의 시대부터 고대, 중세까지 이어지는 역사의 발자국을 따라가보자. 고분, 스모, 사케, 해녀까지 다양한 시대의 문화가 섞여있는 곳이기도 하다

### 구마노고도 ~ 일본의 정신의 원점으로 가는 순례길 여행

기이반도는 일본에서도 손 꼽히는 파워스팟으로 구마노 본관대사로 가는 구마노고도는, 천년 이상 계속되어온 순례길이며 많은 사람들이 마음의 구원을 위해 참배하러 왔었다고 전해진다. 옛부터 내려온 순례자의 발자국을 따라 그 신비한 힘을 느껴보자.

다 자세한 내용은 **교실상** https://www.the-kansai-guide.com/en/exciting/05/

### 호수와 산에 둘러싸여 물과 함께 살아가는 땅을 느낄 수 있는 여행

일본 최대의 호수, 비와코. 그 서쪽으로 계속되는 산맥은 지하수가 풍부하여 지역을 비옥하게 했다. 물은 사람들의 삶을 도우며 주조와 발효 식품 문화를 낳았다. 물과 산은 하나의 신앙이 되어 순례길이 만들어진다. 비와코의 웅장한 경치를 즐기며 물과 함께 살아가는 삶을 체험해보자.

### 무사가 왕래하던 지역에서 지금도 전해지는 공예품 여행

수도였던 교토와의 교류로 많은 무사들이 왕래하여 번영한 지역. 닌자 마을 등도 남아있다. 무기, 도자기, 화지, 칼 등의 전통 공예가 발전하여, 안경이나 최신 제조업 등현대까지 그 공예 기술이 전해져 내려왔다. 역사 깊은 제조업의 지역을 즐겨보자.

더 자세한 내용은 https://www.the-kansai-guide.com/en/exciting/03/