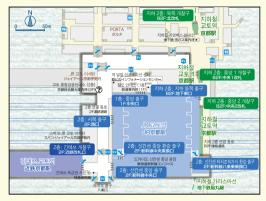

### 간사이 열차 환승 가이드 (지하층 지도)

### 오사카

오사카 메트로: 우메다, 니시우메다, 히가시우메다역 한신: 오사카우메다역 / 한큐: 오사카우메다역 JR서일본: 오사카역, 기타신치역, 환승안내도

오사카 메트로: 난바역 / 킨테츠·한신: 오사카난바역 난카이: 난바역 / JR서일본: JR난바역. 환승안내도

### 범례 관광안내소 観光案内所 改札.口 에스컬레이터 エスカレータ 엘리베이터 エレベータ-화장실 トイレ ŶŶ 지하 통로 地下通路 철도선 (지상) 鉄道線(地上 척도선 (지하) 鉄道線(地下)

18