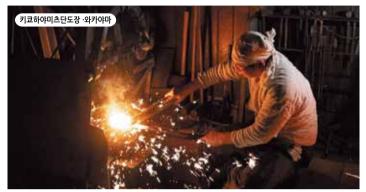

### 아름다운 히메지성을 바라보며 수도로 향하는 길을 걷는 여행

400년 이상 지난 지금도 우아한 아름다움을 자랑하는 히메지성은 백조의 성이라는 애칭을 갖고있다. 수도로의 길과 항구로의 길이 엮이는 이 지역을 지키는 역할도 한다. 사무라이가 지나가는 길에는 도검과 주조장도 발달했다. 다양한 문화를 받아들인 마을의 넘치는 매력을 만나보자.