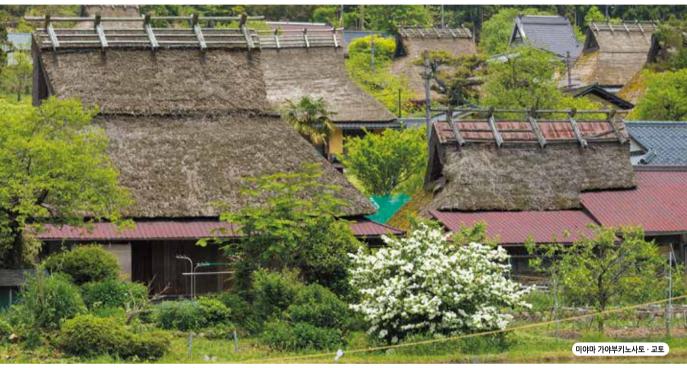

### 무사가 왕래하던 지역에서 지금도 전해지는 공예품 여행

수도였던 교토와의 교류로 많은 무사들이 왕래하여 번영한 지역. 닌자 마을 등도 남아있다. 무기, 도자기, 화지, 칼 등의 전통 공예가 발전하여, 안경이나 최신 제조업 등현대까지 그 공예 기술이 전해져 내려왔다. 역사 깊은 제조업의 지역을 즐겨보자.

더 자세한 내용은 https://www.the-kansai-guide.com/en/exciting/03/