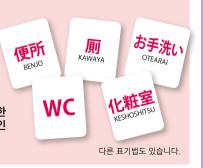

화장지는 변기 안에

버리고 그 외 다른

일본에서는 화장실을 지칭하는 단어가 위치나 환경에 따라 달라집니다

왼쪽과 같거나 비슷한 표시로 화장실을 확인 할 수 있습니다

21

수건을 탕에

20