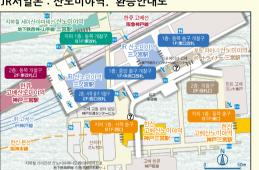

### 간사이 열차 환승 가이드 (지하층 지도)

### 오사카

오사카 메트로: 우메다, 니시우메다, 히가시우메다역 한신: 오사카우메다역 / 한큐: 오사카우메다역 JR서일본: 오사카역, 기타신치역, 환승안내도

오사카 메트로: 난바역 / 킨테츠·한신: 오사카난바역 난카이: 난바역 / JR서일본: JR난바역. 환승안내도

### 범례 관광안내소 観光案内所 改札.口 에스컬레이터 エスカレータ 엘리베이터 エレベータ-화장실 トイレ ŶŶ 지하 통로 地下通路 철도선 (지상) 鉄道線(地上 척도선 (지하) 鉄道線(地下)

18