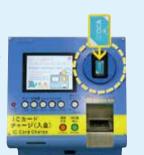

### ○ IC 카드 구입방법 (ICOCA의 경우)

- 1. 한국어 버튼을 눌러 화면에 한국어가 나오도록 설정한다. (혹은 영어)
- 2. ICOCA 구입을 터치한다.
- 3. 2,000엔을 현금으로 투입한다. 500엔은 보증금이고, 1,500엔이 충전된다.
  - \*보증금 500엔은 카드 반납 시 환불됩니다.

### IC 카드 충전방법 (기기 이용)

- 1. 기기의 오른쪽 위에 위치한 카드 투입구에 카드를 꽂습니다.
- 2. 화면에 표시된 금액 중 추가하고 싶은 금액을 선택합니다.
- 3. 추가를 원하는 금액을 현금으로 투입합니다.
- 4. 충전이 완료된 카드를 회수합니다.

기기마다 사용법이 다를 수 있습니다. 문제 발생 시 역무원에게 문의하세요.