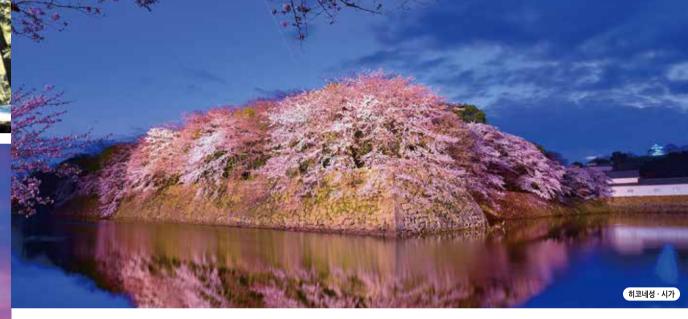

### 매력 넘치는 간사이의 다양한 지역을 확인해 보세요!

<mark>(오사카역에서 목적지까지는 대략적인 소요시간을 표시했습니다. ※</mark>환승 시간은 포함되지않음)

돗토리 사구 약 3 시간

약 2.5시간 1

기노사키온천

아마노 하시다테 약 2 시간

히코네성 약 **1.5** 시간

약 3 시간