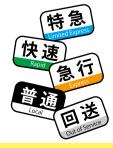

### 열차의 종류

일본의 열차는 열차 회사에 따라 다른 이름을 가지고 있습니다. 특급, 쾌속, 급행 등이 있으며 같은 방향으로 가더라도 다른 역 에 멈출 수 있습니다. 일부 특급열차는 기본 운임 외에 추가 요금이 발생합니다. 열차 구분이 어려우시면 역무원 에게 문의해주세요.