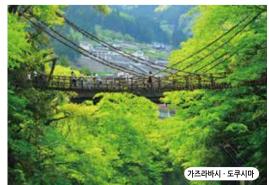

### 구마노고도 ~ 일본의 정신의 원점으로 가는 순례길 여행

기이반도는 일본에서도 손 꼽히는 파워스팟으로 구마노 본관대사로 가는 구마노고도는, 천년 이상 계속되어온 순례길이며 많은 사람들이 마음의 구원을 위해 참배하러 왔었다고 전해진다. 옛부터 내려온 순례자의 발자국을 따라 그 신비한 힘을 느껴보자.

다 자세한 내용은 **교실상** https://www.the-kansai-guide.com/en/exciting/05/