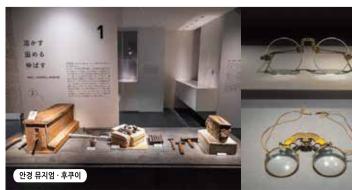

### 무사가 왕래하던 지역에서 지금도 전해지는 공예품 여행

수도였던 교토와의 교류로 많은 무사들이 왕래하여 번영한 지역. 닌자 마을 등도 남아있다. 무기, 도자기, 화지, 칼 등의 전통 공예가 발전하여, 안경이나 최신 제조업 등현대까지 그 공예 기술이 전해져 내려왔다. 역사 깊은 제조업의 지역을 즐겨보자.

더 자세한 내용은 https://www.the-kansai-guide.com/en/exciting/03/