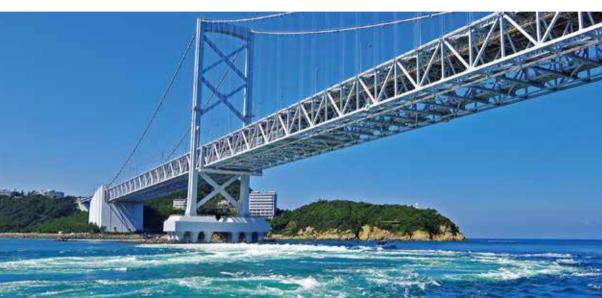

### 건국신화에 잠겨 바다를 다리로 건너보는 여행

신이 아와지시마를 창조한 것이 일본의 시작이었다는 이야기가 있다. 주변의 바다는 소용돌이치는 조류와 섬들로 다양한 모습을 보여주며 본토와 시코쿠를 이어주는 현수교도 아름답다. 바다는 문화를 만들어내 죠루리 같은 전통 예능 이 전해져 내려온다. 나라가 태어난 지역을 방문해보자.

더 자세한 내용은 https://www.the-kansai-guide.com/ en/exciting/06/

### 해안의 아름다움과 축복을 느끼며 그 장대함에 빠져보는 여행

신이 아와지시마를 창조한 것이 일본의 시작이었다는 이야기가 있다. 주변의 바다는 소용돌이치는 조류와 섬들로 다채로운 모습을 보이며 본토와 시코쿠를 이어주는 현수교도 아름답다. 바다는 문화를 만들어내 죠루리 같은 전통 예능 이 전해져 내려온다. 나라가 태어난 지역을 방문해보자.