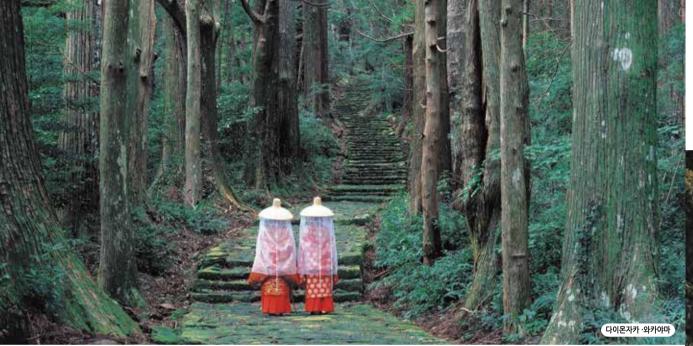

### 구마노고도 ~ 일본의 정신의 원점으로 가는 순례길 여행

기이반도는 일본에서도 손 꼽히는 파워스팟으로 구마노 본관대사로 가는 구마노고도는, 천년 이상 계속되어온 순례길이며 많은 사람들이 마음의 구원을 위해 참배하러 왔었다고 전해진다. 옛부터 내려온 순례자의 발자국을 따라 그 신비한 힘을 느껴보자.

다 자세한 내용은 **교실상** https://www.the-kansai-guide.com/en/exciting/05/