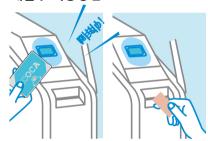

### IC 카드라?

교통 시설을 이용하기전에 충분한 금액을 충전해두면 열차, 지하철, 버스 등을 IC 카드로 이용할 수 있습니다 내리고 탈 때 터치만으로 개찰구를 통과할 수 있어 매우 편리합니다.

### IC 카드 충전방법 (기기 이용)

- 1. 기기의 오른쪽 위에 위치한 카드 투입구에 카드를 꽂습니다.
- 2. 화면에 표시된 금액 중 추가하고 싶은 금액을 선택합니다.
- 3. 추가를 원하는 금액을 현금으로 투입합니다.
- 4. 충전이 완료된 카드를 회수합니다.

기기마다 사용법이 다를 수 있습니다. 문제 발생 시 역무원에게 문의하세요.