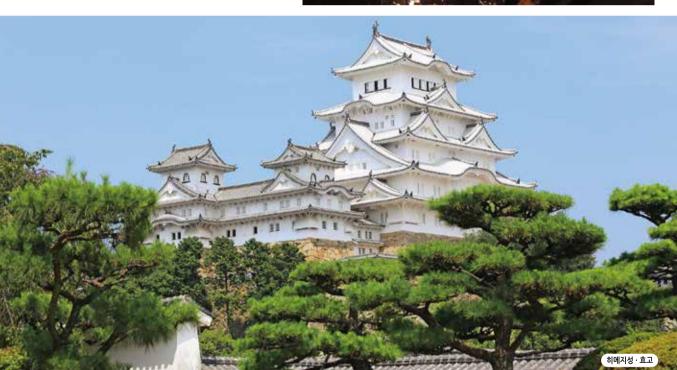

### 아름다운 히메지성을 바라보며 수도로 향하는 길을 걷는 여행

400년 이상 지난 지금도 우아한 아름다움을 자랑하는 히메지성은 백조의 성이라는 애칭을 갖고있다. 수도로의 길과 항구로의 길이 엮이는 이 지역을 지키는 역할도 한다. 사무라이가 지나가는 길에는 도검과 주조장도 발달했다. 다양한 문화를 받아들인 마을의 넘치는 매력을 만나보자.