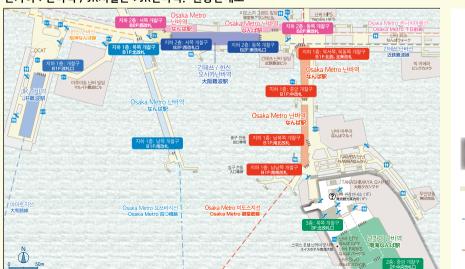

### 간사이 열차 환승 가이드 (지하층 지도)

### 오사카

오사카 메트로: 우메다, 니시우메다, 히가시우메다역 한신: 오사카우메다역 / 한큐: 오사카우메다역 JR서일본: 오사카역, 기타신치역, 환승안내도

오사카 메트로: 난바역 / 킨테츠·한신: 오사카난바역 난카이: 난바역 / JR서일본: JR난바역. 환승안내도

### 범례 관광안내소 観光案内所 改札.口 에스컬레이터 エスカレータ 엘리베이터 エレベータ-화장실 トイレ ŶŶ 지하 통로 地下通路 철도선 (지상) 鉄道線(地上 척도선 (지하) 鉄道線(地下)

18