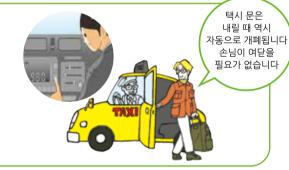

### 택시 승차 시의 주의점

택시는 역 근처나 호텔 등에서 대기하고 있는 차를 이용하거나 거리에서도 잡을 수 있습니다. 일본의 택시는 다양한 차종과 색 상이 있으며 차 지붕 위의 전등으로 구분할 수 있습니다. 전등이 켜져 있는 택시가 이용 가능한 빈 택시입니다.

택시 운전기사가 택시 문을 자동으로 여닫습니다. 보통, 손님은 뒷자석에 앉지만 인원이 많아 앞좌석 에도 앉아야 할 경우, 앞 좌석의 문은 손으로 직접 열 어야 합니다.

켜져있으면 빈 택시입니다

전등에 불이

이와 비슷한 표시가 택시 승차장에 부착 되어 있습니다

택시 문은 자동으로 열리고 닫힙니다 손님이 여닫을 필요가 없습니다.

택시 하차 시의 주의점

요금은 미터기에 표시됩니다. 요금을 현금 혹은 카드로 지급한 후에 왼쪽 문이 자동으로 열립니다. 오른쪽 문은 도로쪽이라 위험할 수 있으니 열어서는 안 됩니다. 한 번에 한 명씩 내리며 내릴 때 잊은 물건이 없는지 확인하도록 합니다.